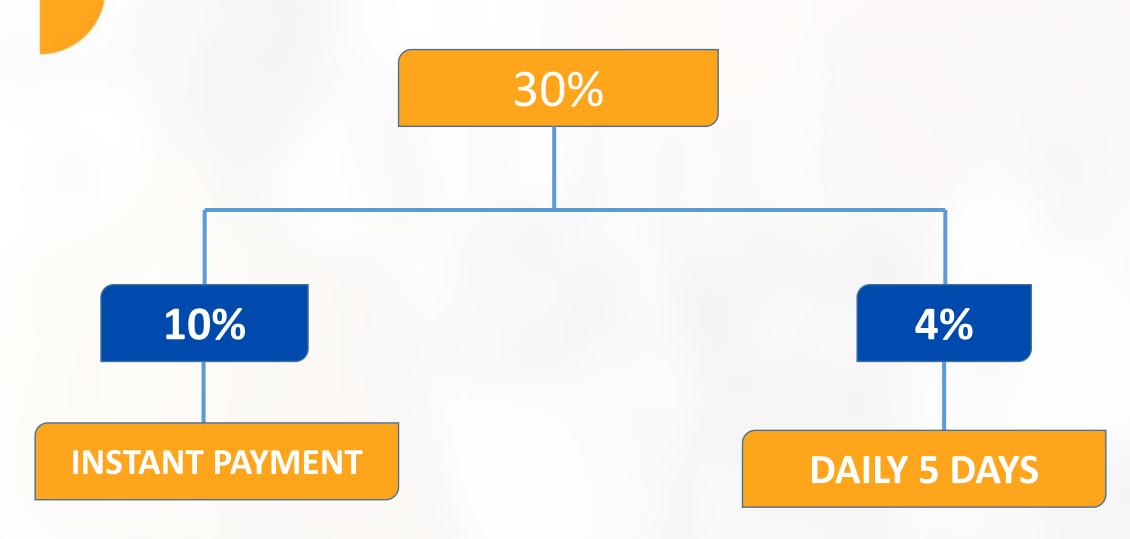

| 500                     |
| 3000     | 1500        | 750                     | 750                     | 750                     | 750                     | 750                     | 750                     |
| 5000     | 2500        | 1250                    | 1250                    | 1250                    | 1250                    | 1250                    | 1250                    |
| 10000    | 5000        | 2500                    | 2500                    | 2500                    | 2500                    | 2500                    | 2500                    |
| 20000    | 10000       | 5000                    | 5000                    | 5000                    | 5000                    | 5000 www                | .doublemoney.ltd        |

#### **DIRECT INCOME**







#### LEVEL INCOME

| Level    | Income |
|----------|--------|
| 1        | 10%    |
| 2        | 5%     |
| 3        | 3%     |
| 4        | 2%     |
| 5        | 1%     |
| 6        | 1%     |
| 7        | 1%     |
| 8        | 1%     |
| 9        | 1%     |
| 10       | 1%     |
| 11 to 25 | 1%     |





#### **BOOSTER INCOME**

| PACKAGE | PERCENTAGE | INCOME |
|---------|------------|--------|
| 500     | 10%        | 50     |
| 1000    | 10%        | 100    |
| 2000    | 10%        | 200    |
| 3000    | 10%        | 300    |
| 5000    | 10%        | 500    |
| 10000   | 10%        | 1000   |
|         | 10%        | 2000   |



अगर आप अपनी ID 2 HOURS के अंदर ACTIVATE करते है तो 10% आपके PACKAGE का आपको BOOSTER INCOME मिलता है!



#### **REWARD INCOME**

| BUSINESS | DAYS | CASH